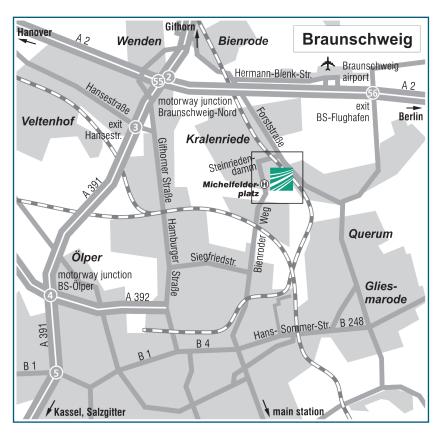

#### By car

Leave A 2 motorway at Braunschwei-Flughafen, direction Bienrode/Kralenriede and take the second exit both in the first and in the second roundabout. At the next traffic lights, turn right into Steinriedendamm. Follow this road up to the pedestrian-controlled traffic lights near Michelfelderplatz and turn left here – follow signs to "Fraunhofer".

#### By Bus and train from main station

At Braunschweig main station, take the bus line **436** (direction **Kralenriede** 

**Steinriedendamm**) till bus stop **Michelfelderplatz**, then about 5 minutes on foot to the Fraunhofer WKI.

Alternative: take the bus line 419 (direction Hauptbahnhof) till bus stop Jasperallee, then bus line 416 (direction Kralenriede Wartheweg) till bus stop Michelfelderplatz.

#### By plane

From Hanover Airport, take the S-Bahn **S5** to Hannover main station (about 12 minutes), from there by train to Braunschweig main station. See also "by bus and tram".