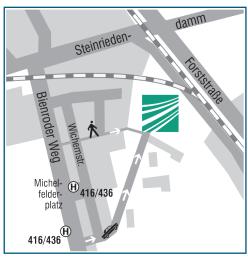

#### By car

Leave A 2 motorway at Braunschwei-Flughafen, direction Bienrode/Kralenriede and take the second exit both in the first and in the second roundabout. At the next traffic lights, turn right into Steinriedendamm. Follow this road up to the pedestrian-controlled traffic lights near Michelfelderplatz and turn left here – follow signs to "Fraunhofer".

#### By Bus and train from main station

At Braunschweig main station, take the bus line **436** (direction **Kralenriede** 

**Steinriedendamm**) till bus stop **Michelfelderplatz**, then about 5 minutes on foot to the Fraunhofer WKI.

Alternative: take the bus line 419 (direction Hauptbahnhof) till bus stop Jasperallee, then bus line 416 (direction Kralenriede Wartheweg) till bus stop Michelfelderplatz.