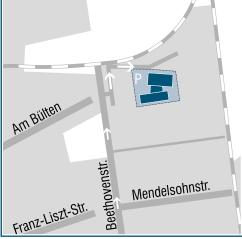

#### By car

Via the A 2 freeway, at the BS-Nord junction take the A 391 towards Kassel/ Salzgitter/Braunschweig, at the BS-Ölper junction take the A 392 towards Hamburger Straße, exit at Hamburger Straße. At the exit turn right onto Hamburger Straße, then turn left onto the B4 and follow it. After the bus stop Beethovenstraße turn left into Beethovenstraße, at the end of the street turn right.

#### By Bus and tram from main station

From Braunschweig main station take bus line 411, direction Lamme, Lammer Busch, to Jasperallee, continue with bus line 443, direction Querum, Duisburger Straße, to Beethovenstraße. Cross Hans-Sommer-Straße (B 248) and follow Beethovenstraße on foot. Alternatively: Bus line 436, direction airport, to bus stop Am Bülten. Follow the street Am Bülten to Beethovenstraße; approx. 9 minutes on foot to ZELUBA®.