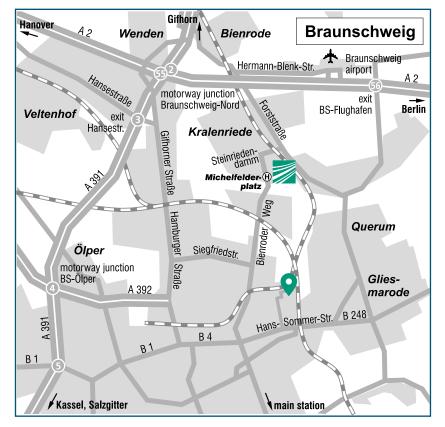

#### By car

Via the A 2 freeway, at the BS-Nord junction take the A 391 towards Kassel/ Salzgitter/Braunschweig, at the BS-Ölper junction take the A 392 towards Hamburger Straße, exit at Hamburger Straße. At the exit turn right onto Hamburger Straße, then turn left onto the B4 and follow it. After the bus stop Beethovenstraße turn left into Beethovenstraße, at the end of the street turn right.

#### By Bus and tram from main station

From Braunschweig main station take bus line 411, direction Lamme, Lammer Busch, to Jasperallee, continue with bus line 443, direction Querum, Duisburger Straße, to Beethovenstraße. Cross Hans-Sommer-Straße (B 248) and follow Beethovenstraße on foot. Alternatively: Bus line 436, direction airport, to bus stop Am Bülten. Follow the street Am Bülten to Beethovenstraße; approx. 9 minutes on foot to ZELUBA®.